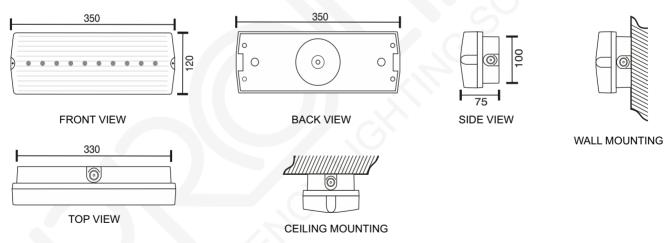

| MOUNTING TYPE |  | Surface mounting.                                                                                     |
|---------------|--|-------------------------------------------------------------------------------------------------------|
| WEIGHT (KG)   |  | 2 Kg. approx.                                                                                         |
| INDICATION    |  | RED LED "ON" INDICATES CHARGING.                                                                      |
| APPLICATION   |  | Domestic & Commercial purpose, Corridors of Hotels,<br>Battery rooms, Staircases, Underground parking |