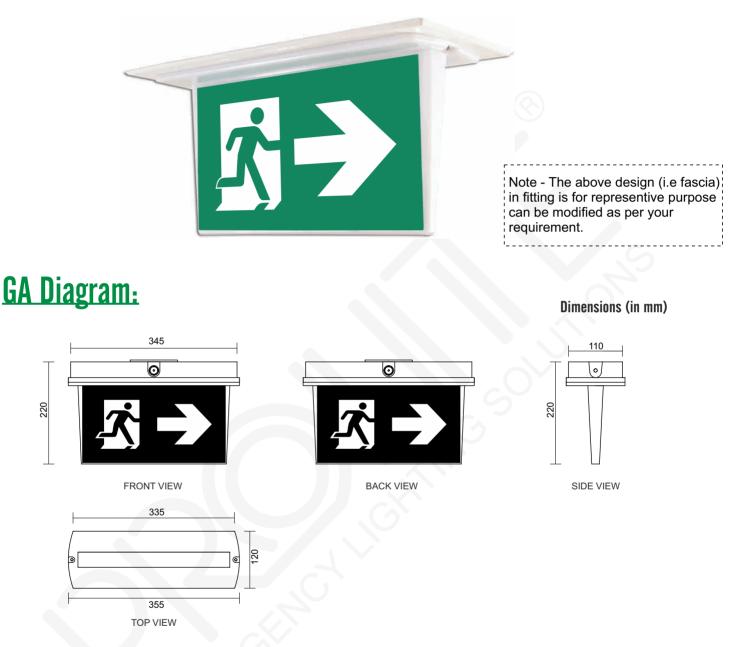

# PEL LED E/NM/V/SM WP(1) - 5W LED



#### **Application:**

#### A Surface mounting fitting multi LED,

Automatically switches – **ON**, on mains power failure & provides illumination on battery source for specified duration, after which the battery gets automatically cut-off, to facilitate quick recharge on the resumption of mains supply. Once the battery is fully charged, it automatically slides into trickle charge to constantly retain the charge and be ready for immediate use. **Non-Maintained** 



| AS PER                                                        |           | IS - 10322                                                                         |
|---------------------------------------------------------------|-----------|------------------------------------------------------------------------------------|
|